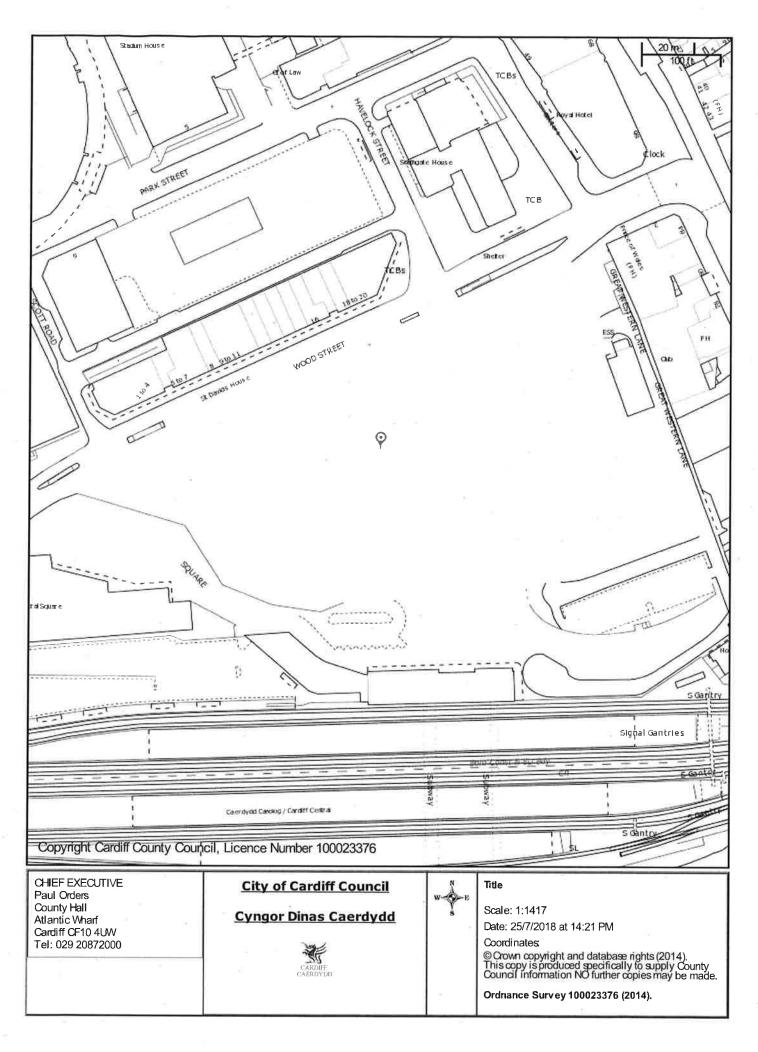

Report of the Head of Regulatory Services

**Application for Premises Licence - Grant** 

Application No: 024680 Name of Premises: Tesco

Ward: Cathays

### 1. Application

- 1.1 An application for a Premises Licence Grant, has been received from Tesco Stores Limited in respect of Tesco, Ground Floor, Commercial Units 1-5, BBC Building, Central Square, Cardiff, CF10 1FS.
- 1.2 The applicant has applied for the following:
  - (1) In respect of the following licensable activities:
    - 1. The supply of alcohol for consumption off the premises.
  - (2) Description of Premises (as stated by applicant):

"Retail premises (supermarket) selling a range of goods and services. This includes the sale of alcohol for consumption off the premises. Sales of alcohol for consumption off the premises are made from the supermarket sales floor as shown on the enclosed plan".