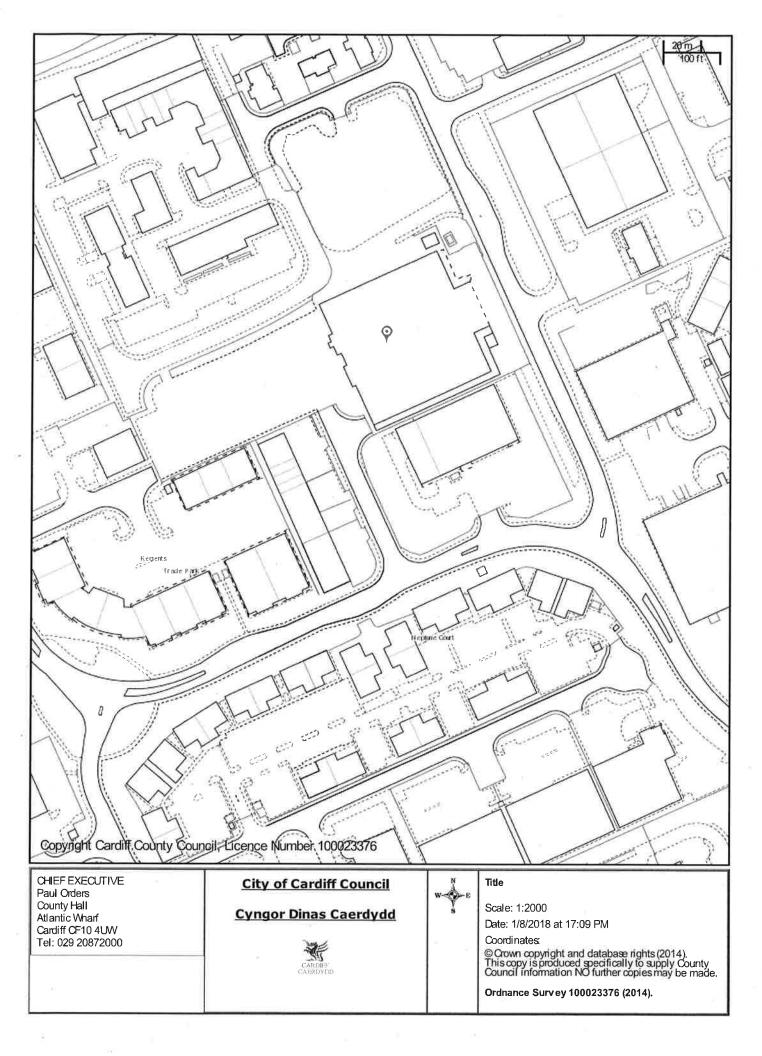

Report of the Head of Shared Regulatory Services

**Application for Premises Licence - Grant** 

Application No: 024884

Name of Premises: Titan Warehouse

Ward: Splott

# 1. Application

- 1.1 An application for a Premises Licence Grant, has been received from Live Nation (Music) UK Limited in respect of Titan Warehouse, Titan Road, Cardiff, CF24 5JB.
- 1.2 The applicant has applied for the following:
  - (1) In respect of the following licensable activities:
    - 1. The supply of alcohol for consumption on the premises.
    - 2. The provision of regulated entertainment in the form of plays, films, live music, recorded music, dance, and entertainment of a similar description (indoors).
    - 3. The provision of late night refreshment (indoors and outdoors).
  - (2) Description of Premises (as stated by applicant):
    - 'Warehouse building and adjacent outdoor car park as identified by the plan submitted with the application, currently known as Splott Warehouse but to be called Titan Warehouse for the premises licence. It is proposed that there will be a maximum of 10 event days plus New Year's Eve each calendar year for the provision of regulated entertainment and sale of alcohol for consumption on the premises as specified in the application.'
  - (3) The opening hours are proposed as follows: